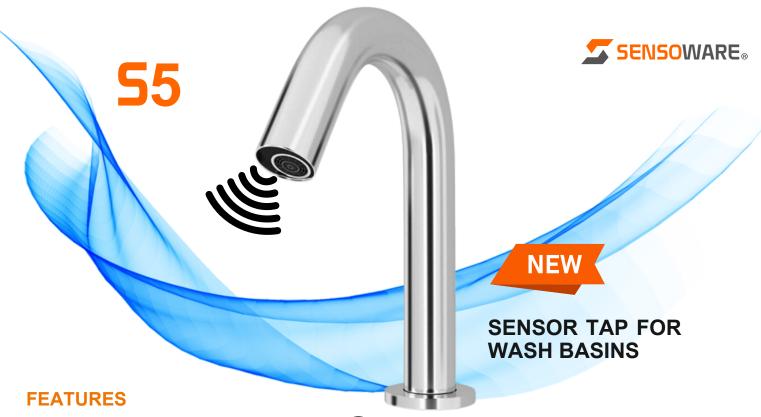

((•)) Mouth Sensor Operated

**Prevents Cross Contamination** 

Water Saving Aerator

DC Adaptor Included

## **TECHNICAL SPECIFICATIONS**

| WASH BASIN MOUNTED SENSOR TAPS |                                |                         |                                                   |
|--------------------------------|--------------------------------|-------------------------|---------------------------------------------------|
| Model                          | S5                             | Function                | Touchless Infrared Sensor<br>Mouth Mounted        |
| Material                       | Stainless Steel                | Finish                  | Shinning Polished                                 |
| Mounting                       | Wash Basin                     | Control Unit            | Included                                          |
| Sensor Range                   | 40 to 100mm<br>Factory Set     | Water Saver             | Foam Flow Erator                                  |
| Control Box<br>Mounting        | Below the deck /<br>Wash Basin | Power Source            | 6V DC Power Adaptor                               |
| Water Inlet Size               | 0.5 inch BSP OD<br>Thread      | Water Pressure<br>Range | 0.7 Bar to 7 Bar ( 1 Bar to<br>Achieve Foam Flow) |
| Flow Rate                      | 1 - 1.5 LPM                    | Battery Backup          | Available                                         |